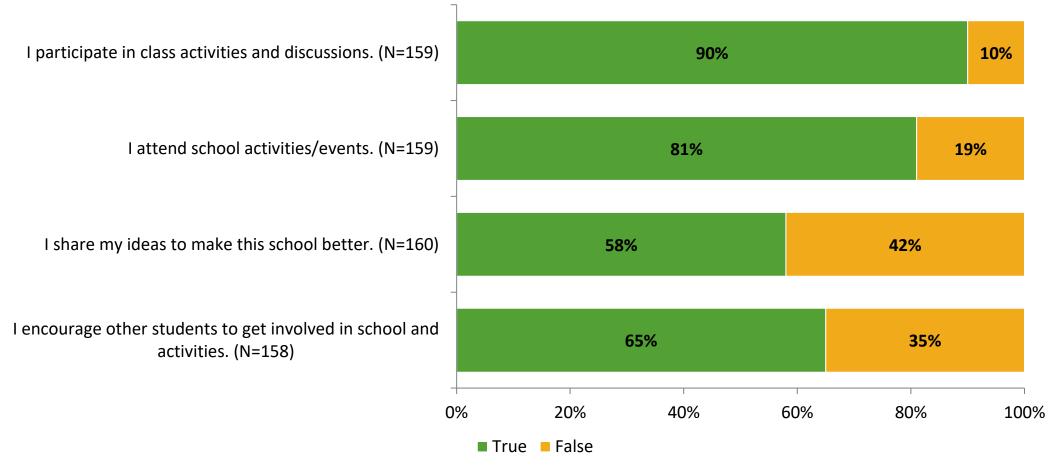

# Student Engagement Survey for Elementary Students: Fairmount Park Elementary School

Results and Analysis

2023-2024



# **Overall Engagement**



# **Overall Engagement (Continued)**



## **Like School**

Thinking about how you feel/act most of the time, is the following statement true or false?

**Generally, I like school.** (N=153)



# **Class Experience**



# **Academic Support**



#### Relevance



## **Involvement**



# **Self-Management**



#### Grit



## **Acceptance**



# **Relationships with Peers**



## **Relationships with Adults in School**



# **Participation in Extracurricular Activities**

Did you participate in any extracurricular activities this school year? (N=158)



#### Please select the extracurricular activities you participated in.

Please select the extracurricular activities you participated in. (N=99)



K12 Insight

703.542.9601 | www.k12insight.com