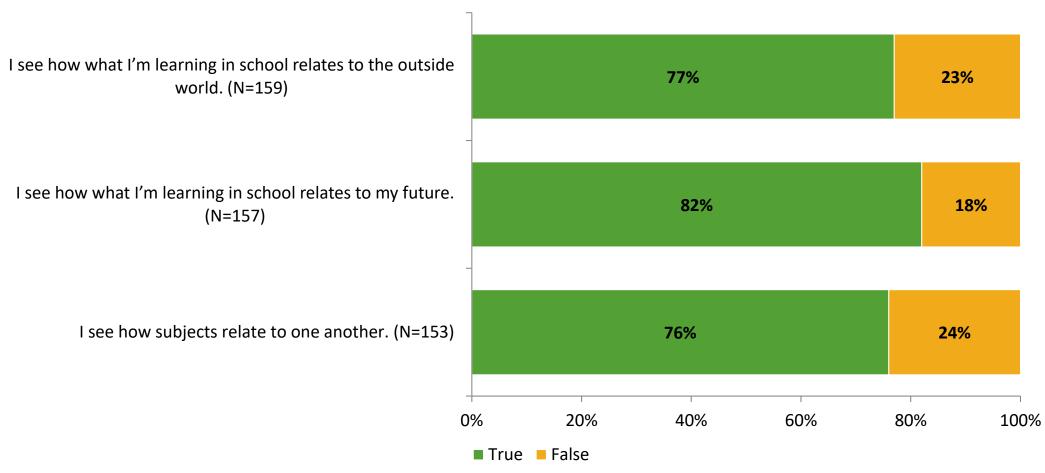

# Student Engagement Survey for Elementary Students: Fairmount Park Elementary School

Results and Analysis

2023-2024



# **Overall Engagement**



# **Overall Engagement (Continued)**



## **Like School**

Thinking about how you feel/act most of the time, is the following statement true or false?

**Generally, I like school.** (N=153)



# **Class Experience**



# **Academic Support**



#### Relevance



## **Involvement**



# **Self-Management**



#### Grit



## **Acceptance**



# **Relationships with Peers**



## **Relationships with Adults in School**



# **Participation in Extracurricular Activities**

Did you participate in any extracurricular activities this school year? (N=158)



#### Please select the extracurricular activities you participated in.

Please select the extracurricular activities you participated in. (N=99)



K12 Insight

703.542.9601 | www.k12insight.com