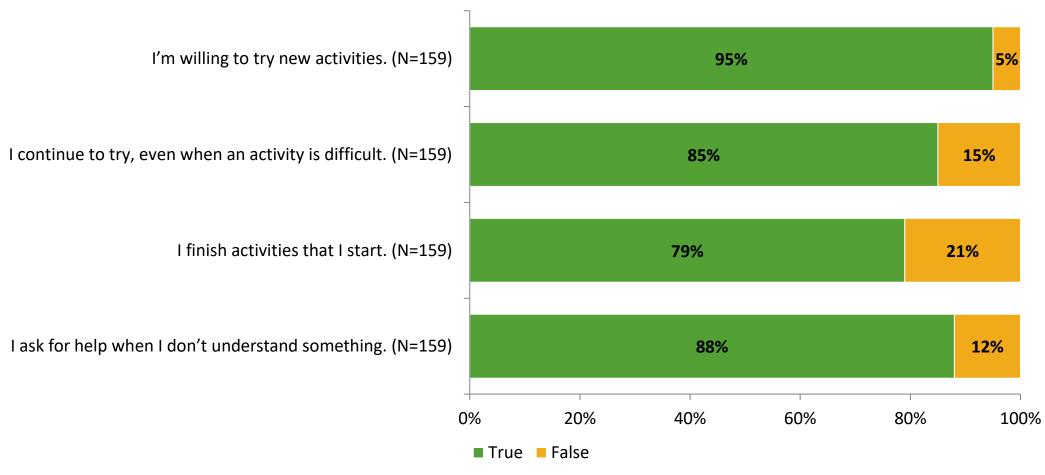

# Student Engagement Survey for Elementary Students: Fairmount Park Elementary School

Results and Analysis

2023-2024



# **Overall Engagement**



# **Overall Engagement (Continued)**



## **Like School**

Thinking about how you feel/act most of the time, is the following statement true or false?

**Generally, I like school.** (N=153)



# **Class Experience**



# **Academic Support**



#### Relevance



## **Involvement**



# **Self-Management**



#### Grit



## **Acceptance**



# **Relationships with Peers**



## **Relationships with Adults in School**



# **Participation in Extracurricular Activities**

Did you participate in any extracurricular activities this school year? (N=158)



#### Please select the extracurricular activities you participated in.

Please select the extracurricular activities you participated in. (N=99)



K12 Insight

703.542.9601 | www.k12insight.com