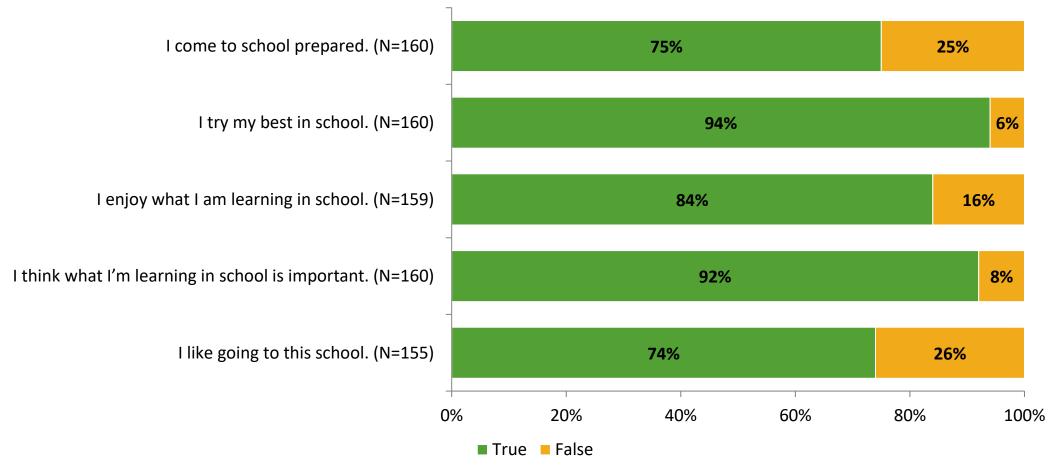

# Student Engagement Survey for Elementary Students: Fairmount Park Elementary School

Results and Analysis

2023-2024



# **Overall Engagement**



# **Overall Engagement (Continued)**



## **Like School**

Thinking about how you feel/act most of the time, is the following statement true or false?

**Generally, I like school.** (N=153)



# **Class Experience**



# **Academic Support**



#### Relevance



## **Involvement**



# **Self-Management**



#### Grit



## **Acceptance**



# **Relationships with Peers**



## **Relationships with Adults in School**



# **Participation in Extracurricular Activities**

Did you participate in any extracurricular activities this school year? (N=158)



#### Please select the extracurricular activities you participated in.

Please select the extracurricular activities you participated in. (N=99)



K12 Insight

703.542.9601 | www.k12insight.com