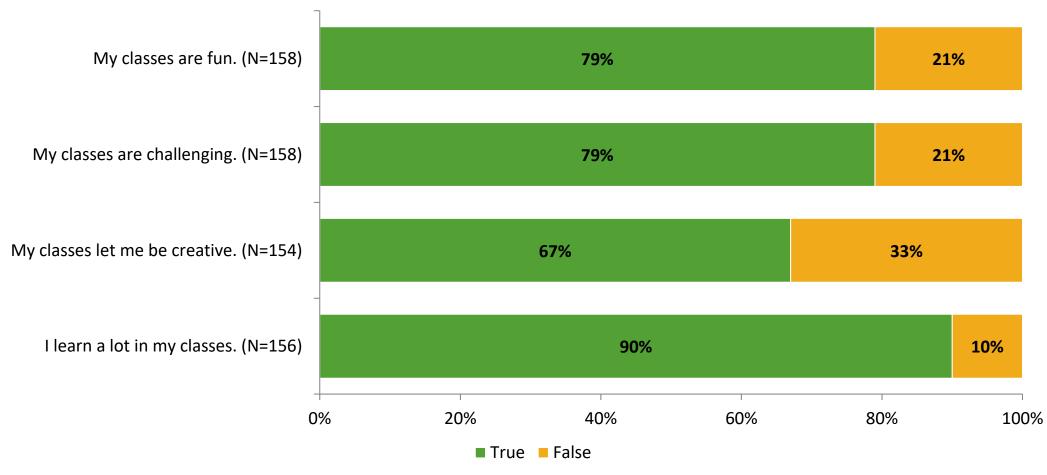

# Student Engagement Survey for Elementary Students: Fairmount Park Elementary School

Results and Analysis

2023-2024



# **Overall Engagement**



# **Overall Engagement (Continued)**



## **Like School**

Thinking about how you feel/act most of the time, is the following statement true or false?

**Generally, I like school.** (N=153)



# **Class Experience**



# **Academic Support**



#### Relevance



## **Involvement**



# **Self-Management**



#### Grit



## **Acceptance**



# **Relationships with Peers**



## **Relationships with Adults in School**



# **Participation in Extracurricular Activities**

Did you participate in any extracurricular activities this school year? (N=158)



#### Please select the extracurricular activities you participated in.

Please select the extracurricular activities you participated in. (N=99)



K12 Insight

703.542.9601 | www.k12insight.com