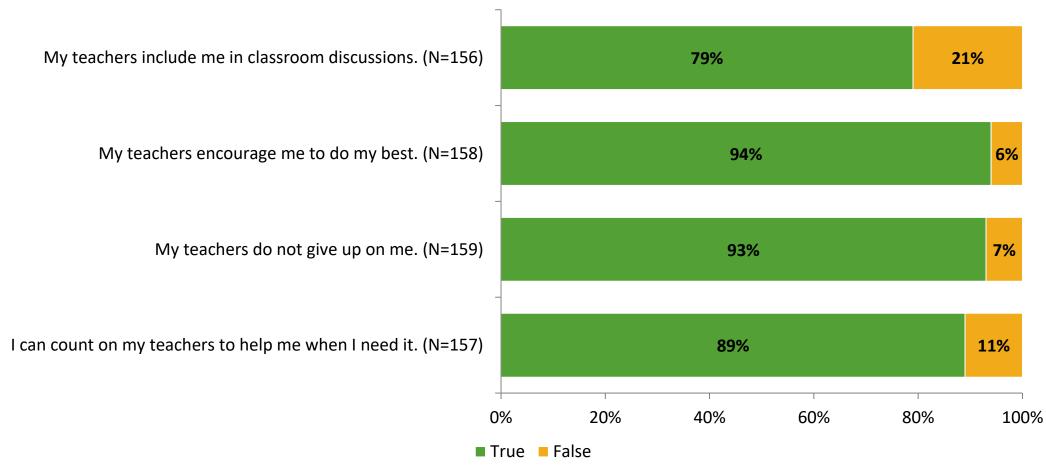

# Student Engagement Survey for Elementary Students: Fairmount Park Elementary School

Results and Analysis

2023-2024



# **Overall Engagement**



# **Overall Engagement (Continued)**



## **Like School**

Thinking about how you feel/act most of the time, is the following statement true or false?

**Generally, I like school.** (N=153)



# **Class Experience**



# **Academic Support**



#### Relevance



## **Involvement**



# **Self-Management**



#### Grit



## **Acceptance**



# **Relationships with Peers**



## **Relationships with Adults in School**



# **Participation in Extracurricular Activities**

Did you participate in any extracurricular activities this school year? (N=158)



#### Please select the extracurricular activities you participated in.

Please select the extracurricular activities you participated in. (N=99)



K12 Insight

703.542.9601 | www.k12insight.com