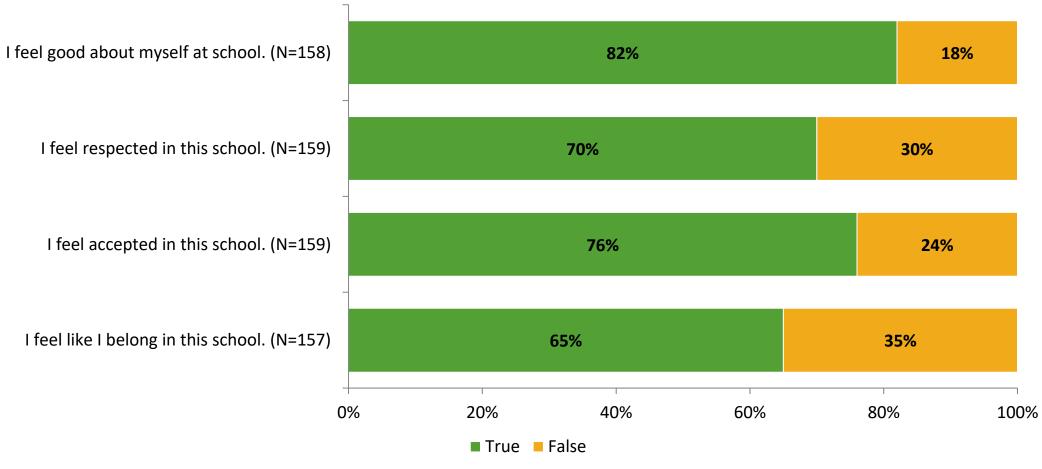

# Student Engagement Survey for Elementary Students: Fairmount Park Elementary School

Results and Analysis

2023-2024



# **Overall Engagement**



# **Overall Engagement (Continued)**



## **Like School**

Thinking about how you feel/act most of the time, is the following statement true or false?

**Generally, I like school.** (N=153)



# **Class Experience**



# **Academic Support**



#### Relevance



## **Involvement**



# **Self-Management**



#### Grit



## **Acceptance**



# **Relationships with Peers**



## **Relationships with Adults in School**



# **Participation in Extracurricular Activities**

Did you participate in any extracurricular activities this school year? (N=158)



#### Please select the extracurricular activities you participated in.

Please select the extracurricular activities you participated in. (N=99)



K12 Insight

703.542.9601 | www.k12insight.com