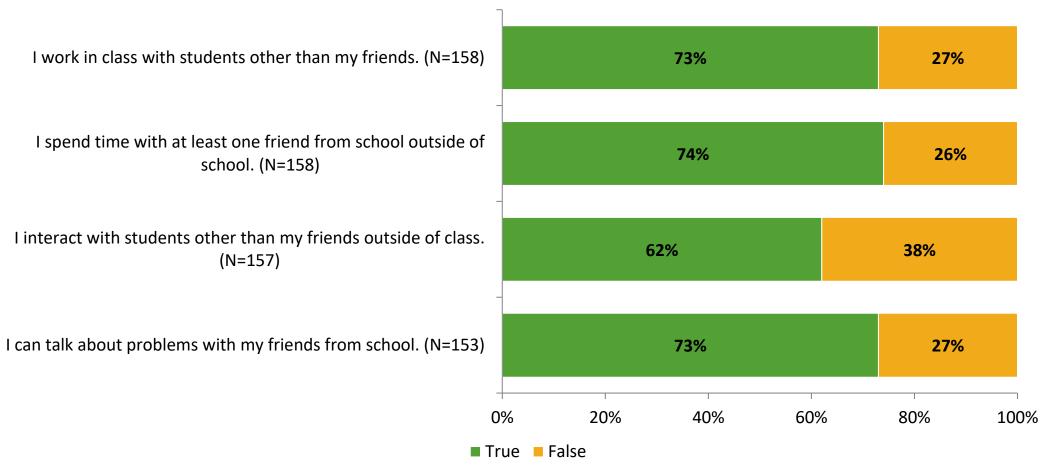

# Student Engagement Survey for Elementary Students: Fairmount Park Elementary School

Results and Analysis

2023-2024



# **Overall Engagement**



# **Overall Engagement (Continued)**



## **Like School**

Thinking about how you feel/act most of the time, is the following statement true or false?

**Generally, I like school.** (N=153)



# **Class Experience**



# **Academic Support**



#### Relevance



## **Involvement**



# **Self-Management**



#### Grit



## **Acceptance**



# **Relationships with Peers**



## **Relationships with Adults in School**



# **Participation in Extracurricular Activities**

Did you participate in any extracurricular activities this school year? (N=158)



#### Please select the extracurricular activities you participated in.

Please select the extracurricular activities you participated in. (N=99)



K12 Insight

703.542.9601 | www.k12insight.com