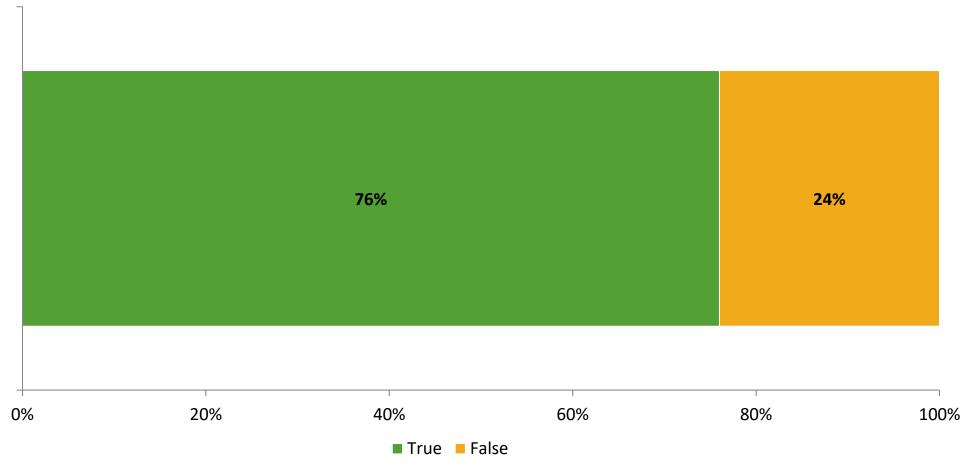

## **Like School**

Thinking about how you feel/act most of the time, is the following statement true or false?

**Generally, I like school.** (N=153)