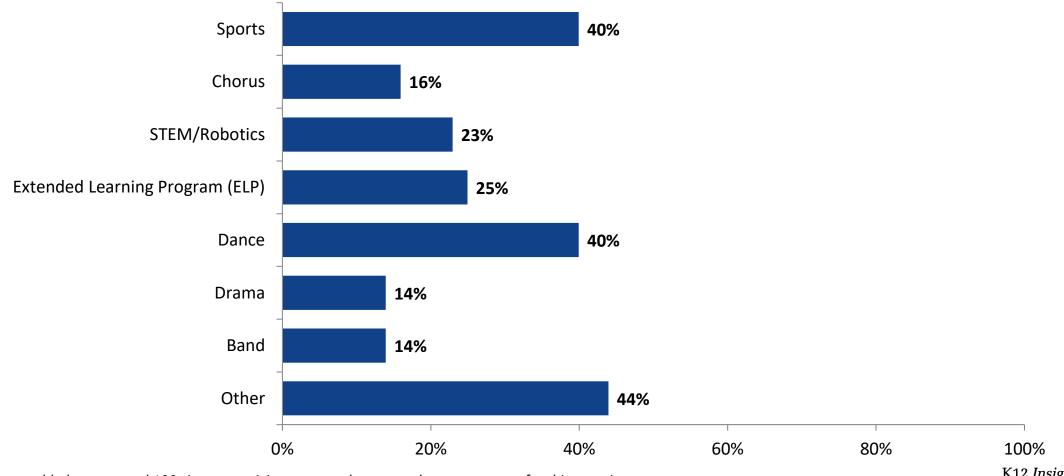

#### Please select the extracurricular activities you participated in.

Please select the extracurricular activities you participated in. (N=99)

K12 Insight

703.542.9601 | www.k12insight.com