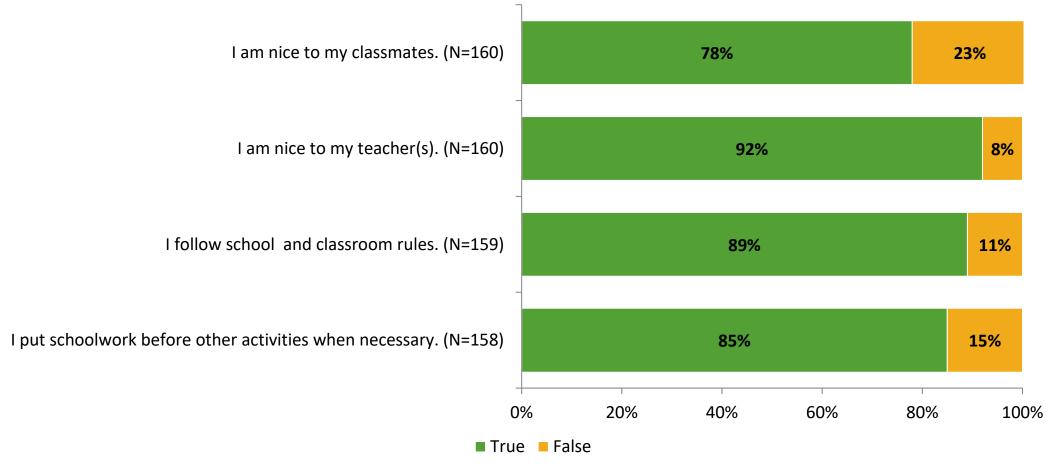

# Student Engagement Survey for Elementary Students: Fairmount Park Elementary School

Results and Analysis

2023-2024



# **Overall Engagement**



# **Overall Engagement (Continued)**



## **Like School**

Thinking about how you feel/act most of the time, is the following statement true or false?

**Generally, I like school.** (N=153)



# **Class Experience**



# **Academic Support**



#### Relevance



## **Involvement**



# **Self-Management**



#### Grit



## **Acceptance**



# **Relationships with Peers**



## **Relationships with Adults in School**



# **Participation in Extracurricular Activities**

Did you participate in any extracurricular activities this school year? (N=158)



#### Please select the extracurricular activities you participated in.

Please select the extracurricular activities you participated in. (N=99)



K12 Insight

703.542.9601 | www.k12insight.com