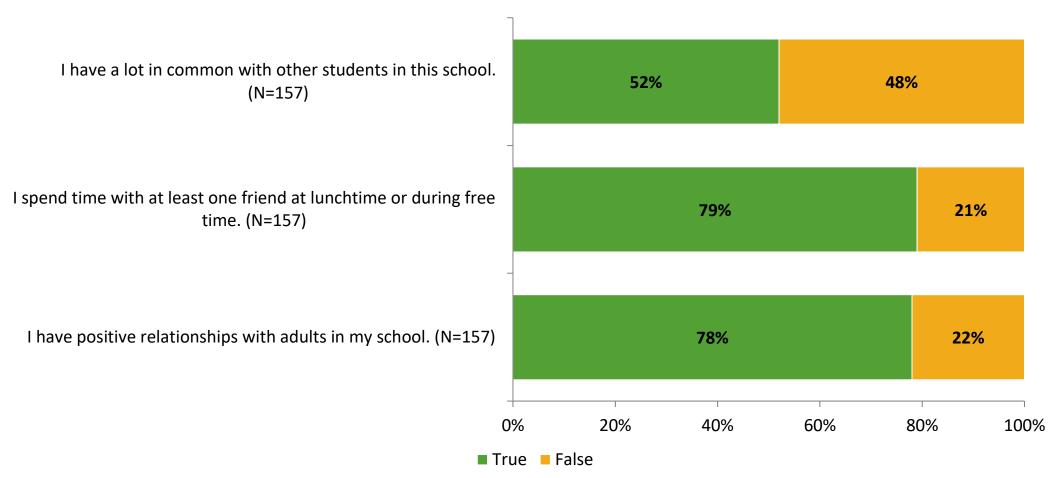

# Student Engagement Survey for Elementary Students: Fairmount Park Elementary School

Results and Analysis

2023-2024



# **Overall Engagement**



# **Overall Engagement (Continued)**



## **Like School**

Thinking about how you feel/act most of the time, is the following statement true or false?

**Generally, I like school.** (N=153)



# **Class Experience**



# **Academic Support**



#### Relevance



## **Involvement**



# **Self-Management**



#### Grit



## **Acceptance**



# **Relationships with Peers**



## **Relationships with Adults in School**



# **Participation in Extracurricular Activities**

Did you participate in any extracurricular activities this school year? (N=158)



#### Please select the extracurricular activities you participated in.

Please select the extracurricular activities you participated in. (N=99)



K12 Insight

703.542.9601 | www.k12insight.com