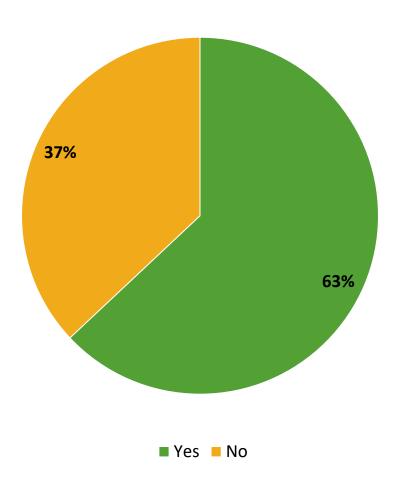

# **Participation in Extracurricular Activities**

Did you participate in any extracurricular activities this school year? (N=158)