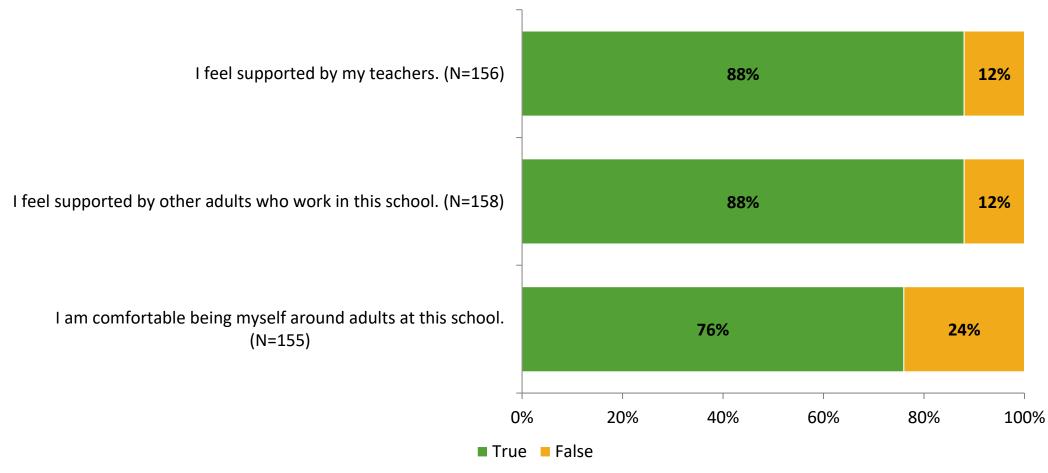

# Student Engagement Survey for Elementary Students: Fairmount Park Elementary School

Results and Analysis

2023-2024



# **Overall Engagement**



# **Overall Engagement (Continued)**



## **Like School**

Thinking about how you feel/act most of the time, is the following statement true or false?

**Generally, I like school.** (N=153)



# **Class Experience**



# **Academic Support**



#### Relevance



## **Involvement**



# **Self-Management**



#### Grit



## **Acceptance**



# **Relationships with Peers**



## **Relationships with Adults in School**



# **Participation in Extracurricular Activities**

Did you participate in any extracurricular activities this school year? (N=158)



#### Please select the extracurricular activities you participated in.

Please select the extracurricular activities you participated in. (N=99)



K12 Insight

703.542.9601 | www.k12insight.com